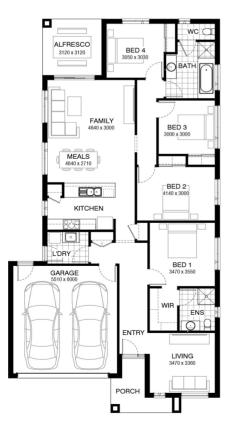

## from \$670,700



\*Images are for illustrative purposes only and may include upgrade items, fixtures, finishes available at an additional cost. Burbank does not supply items such as furniture, landscaping, fencing and external lighting. Any prices listed do not include the supply of these items. Packages are subject to availability and to the subjec to developer's design review panel and council's final approval. Packages price excludes stamp duty on land, legal fees and convegaring, include approval. Packages price excludes stamp duty on land, legal fees and convegaring, include approval. Packages price excludes stamp duty on land, legal fees and convegaring includes and prices. For desting, the subject of the subject pricing, please consult a Burbank sales consultant for further information. Burbank re