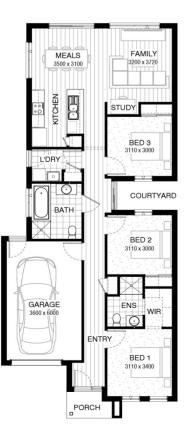

## Lot 636 Millbrook Way, Woodstock (Atticus)

- Site Costs Including Rock Assurance
- Council and Developer Requirements
- 12 Month Price Freeze With Option To
- Quality Assured With Our 30-Year
- Multiple Floorplan Options Available
- Choice of Facade